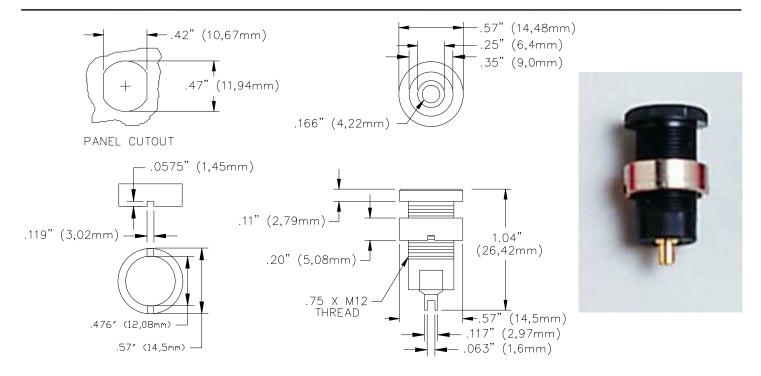

# Model 5931 Panel Mount 4mm Banana Jack For Sheathed Plugs

## **FEATURES:**

- ✓ Banana jack mates to Pomona's models 5907A, 5908A & 5909A flexible sheathed style of DMM test leads.
- ✓ Ring threads onto the insulated body to firmly secure jack to panel.
- ✓ Banana jack is gold plated for superb electrical connection.
- ✓ Recommended Panel Thickness: .28" (7,0mm)

### **MATERIALS**:

Banana Jack: Gold Plated Brass

Insulation: Nylon

Locking Ring: Nickel Plated Brass

# **ORDERING INFORMATION:**

Model 5931-Color

**Color =:** 0 (Black), 2 (Red), 6 (Blue), 9 (White)

Ordering Example: 5931-2 (Red banana jack, Sold in packs of ten)

All dimensions are in inches. Tolerances (except noted):  $.xx = \pm .02$ " (,51 mm),  $.xxx = \pm .005$ " (,127 mm). All specifications are to the latest revisions. Specifications are subject to change without notice. Registered trademarks are the property of their respective companies.